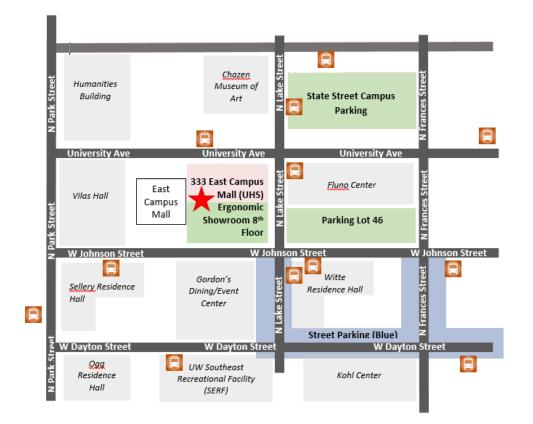

# **UHS SHOWROOM DIRECTIONS**

333 East Campus Mall rm 8309

| KEY |                   |
|-----|-------------------|
|     | 333 East Campus   |
|     | Mall (UHS)        |
|     | Parking Ramps     |
|     | Street Meter      |
|     | Parking           |
|     | Bus Stop          |
|     | Notable Buildings |

#### **Getting to UHS – Parking and Transportation:**

- East Campus Mall is pedestrian and bike accessible only.
- Bike racks are available at East Campus Mall for use.
- Parking options;
  - There are two parking lots nearby, shown on the above map in green.
  - Also there is a private parking lot directly 'under' our UHS building accessed from N
     Lake St (across from lot 46). You can then take the UHS elevator located in the far
     west side [East Campus Mall] of the lot up to the 8th floor. Reference
     <a href="https://www.parkme.com/lot/119512/346-n-lake-st">https://www.parkme.com/lot/119512/346-n-lake-st</a>
  - You may also be able to find meter street parking on N Lake, N Frances, and W
     Dayton Streets, shown on the above map in green.
- Nearby bus-stops are indicated by the orange bus symbols. Busing information can be found at <a href="http://www.cityofmadison.com/metro/">http://www.cityofmadison.com/metro/</a>
- Handicap transportation; contact Paratransit for door-to-door service
- Reference <u>maps.google.com</u> for step-by-step directions from your location.

### Finding the EOH Office and Ergonomic Showroom within UHS:

- The entrance to UHS is halfway down the block of East Campus Mall between Johnson and University. The entrance is **not** on Lake Street, it is on East Campus Mall.
- UHS includes floors 5-8 of 333 East Campus Mall. Elevators can be located directly within the building, across from DoIT Tech Store.
- Our Environmental and Occupational Health Office and Ergonomic Showroom are found on the 8<sup>th</sup> floor, in the far back, right corner in rooms #8303 and 8309, respectively. After exiting the elevator, head to the hallway between "End Violence on Campus" and "Medical Records". Reference the sign on the corner of these two hallways. Follow the next hallways as far as possible, bringing you to the back corner. You've made it!