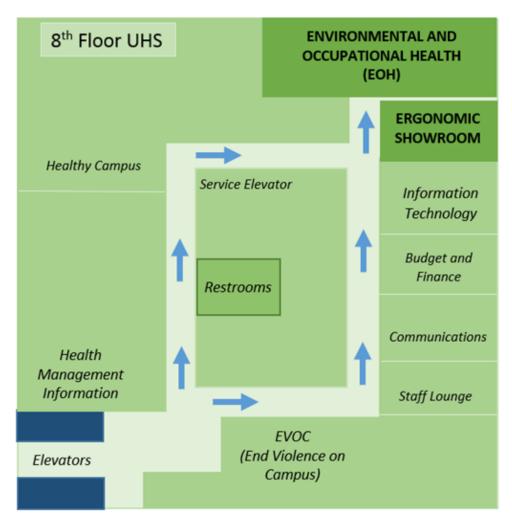

### Finding the EOH Office and Ergonomic Showroom within UHS:

- The entrance to UHS is halfway down the block of East Campus Mall between Johnson and University. The entrance is **not** on Lake Street, it is on East Campus Mall.
- UHS includes floors 5-8 of 333 East Campus Mall. Elevators can be located directly within the building, across from DoIT Tech Store.
- Our Environmental and Occupational Health Office and Ergonomic Showroom are found on the 8<sup>th</sup> floor, in the far back, right corner in rooms #8303 and 8309, respectively. After exiting the elevator, head to the hallway between "End Violence on Campus" and "Medical Records". Reference the sign on the corner of these two hallways. Follow the next hallways as far as possible, bringing you to the back corner. You've made it!